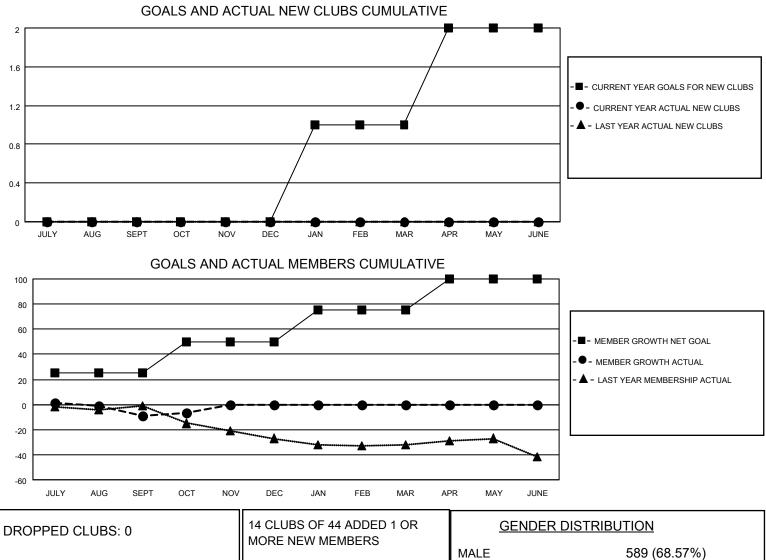

## LOCATION AUSTRALIA

District 201N4

Results as of: 10/31/2022

| Clubs                 |               |           |               | Members               |                           |                         |                                                    |
|-----------------------|---------------|-----------|---------------|-----------------------|---------------------------|-------------------------|----------------------------------------------------|
| RESULTS FOR 2022-2023 |               |           |               | RESULTS FOR 2022-2023 |                           |                         |                                                    |
| QUARTER               | NEW CLUB GOAL | NEW CLUBS | DROPPED CLUBS | QUARTER               | IEMBER GROWTH NET<br>GOAL | MEMBER GROWTH<br>ACTUAL | DROPPED<br>MEMBERS ACTUAL<br>(including transfers) |
| JULY/AUG/SEPT         | 0             | 0         | 0             | JULY/AUG/SEP1         | т 25                      | 16                      | 23                                                 |
| OCT/NOV/DEC           | 0             | 0         | 0             | OCT/NOV/DEC           | 25                        | 10                      | 6                                                  |
| JAN/FEB/MAR           | 1             | 0         | 0             | JAN/FEB/MAR           | 25                        | 0                       | 0                                                  |
| APR/MAY/JUNE          | 1             | 0         | 0             | APR/MAY/JUNE          | 25                        | 0                       | 0                                                  |

| DROFFED CLOBS. 0 |    | MORE NEW MEMBERS          | MALE                               | 589 (68.57%)<br>270 (31.43%) |
|------------------|----|---------------------------|------------------------------------|------------------------------|
| DROPPED MEMBERS  |    |                           | NON BINARY<br>PREFER NOT TO ANSWER | 0 (0.00%)<br>0 (0.00%)       |
| DECEASED         | 3  |                           |                                    |                              |
| CLUB CANCELLED   | 0  | CLICK HERE FOR CUMULATIVE | TOTAL FAMILY UNIT MEMBERS          | s 163                        |
| OTHER            | 26 | MEMBERSHIP DATA           |                                    |                              |
| TOTAL            | 29 |                           | FAMILY MEMBERS PAYING HA           | LF DUES 82                   |